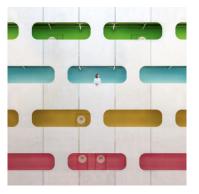

Anna & Daniel
Connect Four - Miami, 2018

90 x 90 x 0.3 cm (h x w x d) Limited edition Archival Pigment Print

Anna & Daniel Paint-killer, 2018

90 x 90 x 0.3 cm (h x w x d) Limited Edition Archival Pigment Print