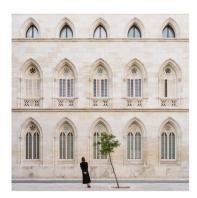

90 x 90 x 0.3 cm (h x w x d) Limited edition Archival Pigment Print

Anna & Daniel Grey-teful, 2019

90 x 90 x 0.3 cm (h x w x d) Limited edition Archival Pigment Print

Anna & Daniel
Leaning Curve aka Similari-tree, 2018